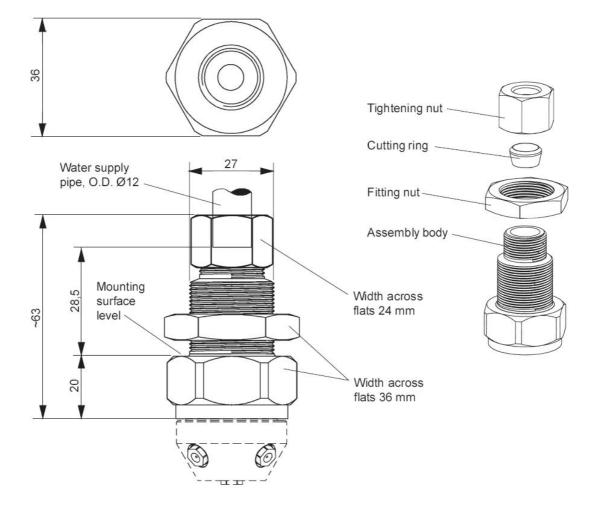

## Assembly body sets A1000S1C-T00D12S and A1000711C-T00D12SA

Stock codes C40032 and C40032.1

## Sprinkler assembly body set for HI-FOG® 1000 series sprinklers and spray heads

| General      | Body material | Stock code C40032: EN 1.4305 / ASTM 303    |
|--------------|---------------|--------------------------------------------|
|              |               | Stock code C40032.1: EN 1.4404 / ASTM 316L |
|              | Mass          | 0,28 kg                                    |
| Installation | Location      | Ceiling or wall                            |
|              | Projection    | Pendent or horizontal                      |